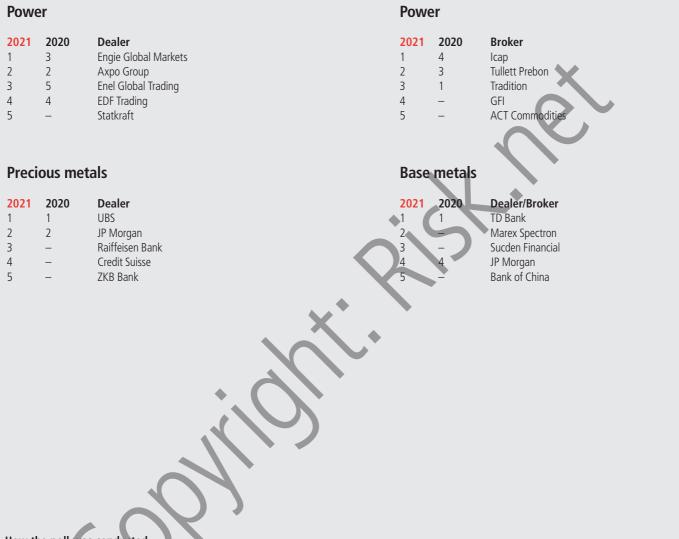

# **Overall tables**

## Best overall commodities dealer

| 2021 | 2020 | Dealer                       |
|------|------|------------------------------|
| 1    | 1    | UBS                          |
| 2    | 3    | Engie Global Markets         |
| 3    | 7    | Axpo Group                   |
| 4    | 4    | JP Morgan                    |
| 5    | 2    | TD Bank                      |
| 6    | -    | Onyx Commodities             |
| 7    | -    | Vertis Environmental Finance |
| 8    | -    | Raiffeisen Bank              |
| 9    | -    | BNP Paribas                  |
| 10   | -    | EDF Trading                  |
|      |      |                              |

## Best overall commodities broker

| 2021 | 2020         | Broker                 |
|------|--------------|------------------------|
| 1    | 1            | SCB                    |
| 2    | 2            | Greenea                |
| 3    | -            | Bertuccelli Mediazioni |
| 4    | 3            | Tradition              |
| 5    | -            | Onyx Capital Advisory  |
| 6    | 5            | Icap                   |
| 7    | -            | StoneX                 |
| 8    | 10           | Marex Spectron         |
| 9    | 4            | Tullett Prebon         |
| 10   | -            | Sucden Financial       |
|      | $\mathbf{N}$ |                        |

## Best overall energy dealer

| 2021 | 2020 | Dealer                       |            | 2021 | 2020 | Broker                 |
|------|------|------------------------------|------------|------|------|------------------------|
| 1    | 1    | Engie Global Markets         |            | 1    | 1    | SCB                    |
| 2    | 3    | Axpo Group                   |            | 2    | 2    | Greenea                |
| 3    | _    | Onyx Commodities             | <b>X</b> . | 3    | _    | Bertuccelli Mediazioni |
| 4    | _    | Vertis Environmental Finance |            | 4    | 3    | Tradition              |
| 5    | 5    | BP                           |            | 5    | _    | Onyx Capital Advisory  |
| 6    | _    | BNP Paribas                  |            | 6    | -    | lcap                   |
|      |      | *                            |            |      |      |                        |
| Oil  |      |                              |            | Oil  |      |                        |

## Oil

| 2021 | 2020 | Dealer               |
|------|------|----------------------|
| 1    | 4    | Onyx Commodities     |
| 2    | _    | Axpo Group           |
| 3    | 1    | Engie Global Markets |
| 4    | 3    | BP                   |
| 5    | _    | BNP Paribas          |
|      |      |                      |

## Natural gas

| 2021 | 2020 | Dealer               | 2021 | 2020 | Broker         |
|------|------|----------------------|------|------|----------------|
| 1    | 1    | Engie Global Markets | 1    | -    | Tullett Prebon |
| 2    | 2    | Axpo Group           | 2    | 3    | Tradition      |
| 3    | _    | Onyx Commodities     | 3    | 4    | lcap           |
| 4    | 3    | BP                   | 4    | 2    | OTCex          |
| 5    | 5    | EDF Trading          | 5    | -    | GFI            |